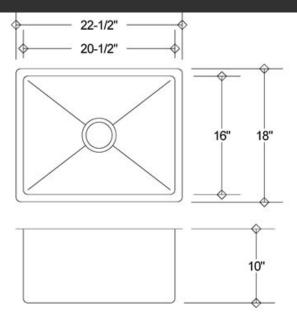

## KH16-400R

Model: Description: Material: Color: Mounting options: Finish: Thickness: Sound proofing: Construction method: Drain size: Fits cabinet size: KH16-400R Small Square Kitchen Sink Radius 20 304 Premium Stainless Steel Stainless Steel Under-Mount Brushed Satin 16 gauge 5 Point Sound Deadening System Handmade 3-5/8" Standard USA/Canada Made for cabinets 24" and Larger