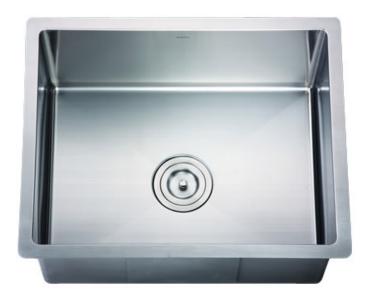

## KH16-400R

Model: Description: Material: Color: Mounting options: Finish: Thickness: Sound proofing: Construction method: Drain size: Fits cabinet size: KH16-400R Small Square Kitchen Sink Radius 20 304 Premium Stainless Steel Stainless Steel Under-Mount Brushed Satin 16 gauge 5 Point Sound Deadening System Handmade 3-5/8" Standard USA/Canada Made for cabinets 24" and Larger