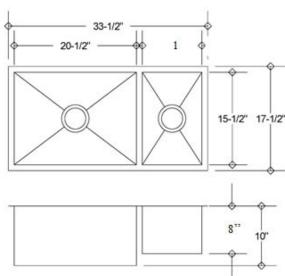

## KH16-300

Model: KH16-300

**Description:** Double Square 70/30 Kitchen Sink 0 Radius

304 Premium Stainless Steel Material:

Color: Stainless Steel

**Mounting options: Under-Mount** 

Finish: **Brushed Satin** 

Thickness: 16 gauge

10 Point Sound Deadening System Sound proofing:

**Construction method:** Handmade

Drain size: 3-5/8" Standard USA/Canada

Made for cabinets 34" and Larger Fits cabinet size: