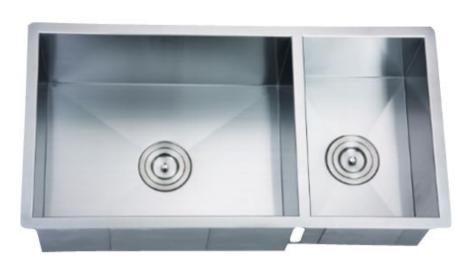

## KH16-300

Model: KH16-300

**Description:** Double Square 70/30 Kitchen Sink 0 Radius

304 Premium Stainless Steel Material:

Color: Stainless Steel

**Mounting options: Under-Mount** 

Finish: **Brushed Satin** 

Thickness: 16 gauge

10 Point Sound Deadening System Sound proofing:

**Construction method:** Handmade

Drain size: 3-5/8" Standard USA/Canada

Made for cabinets 34" and Larger Fits cabinet size: