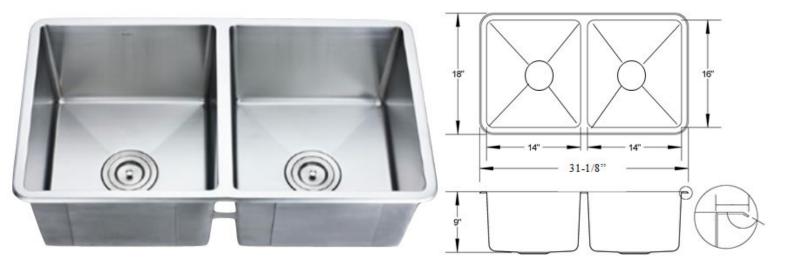

## KH16-1000

Model: Description: Material: Color: Mounting options: Finish: Thickness: Sound proofing: Construction method: Drain size: Fits cabinet size: KH16-1000 Double Square 50/50 Kitchen Sink Radius 20 304 Premium Stainless Steel Stainless Steel Under-Mount Brushed Satin 16 gauge 10 Point Sound Deadening System Handmade 3-5/8" Standard USA/Canada Made for cabinets 32" and Larger