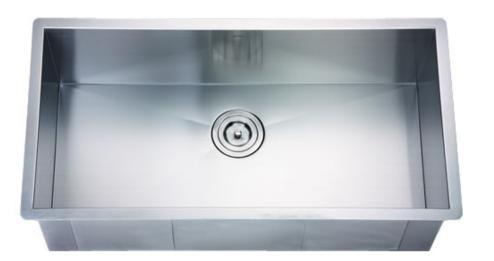

## KH16-100

Model: KH16-100

**Description:** 33" Large Square Kitchen Sink 0 Radius

304 Premium Stainless Steel Material:

Stainless Steel Color. **Mounting options: Under-Mount** 

Finish: **Brushed Satin** 

Thickness: 16 gauge

5 Point Sound Deadening System **Sound proofing:** 

**Construction method:** Handmade

Drain size: 3-5/8" Standard USA/Canada Made for cabinets 34" and Larger Fits cabinet size: