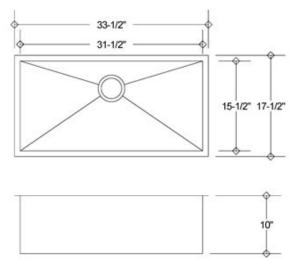

## KH16-100

Model: KH16-100

**Description:** 33" Large Square Kitchen Sink 0 Radius

304 Premium Stainless Steel Material:

Stainless Steel Color. **Mounting options: Under-Mount** 

Finish: **Brushed Satin** 

Thickness: 16 gauge

5 Point Sound Deadening System **Sound proofing:** 

**Construction method:** Handmade

Drain size: 3-5/8" Standard USA/Canada Made for cabinets 34" and Larger Fits cabinet size: