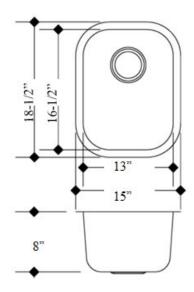

**Construction method:** Pressed

Drain size: 3-5/8" Standard USA/Canada Fits cabinet size: Made for cabinets 16" and Larger