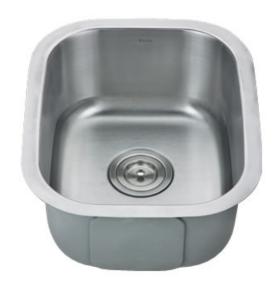

## KG16-700

Model: KG16-700 **Description:** Bar Sink

304 Premium Stainless Steel Material:

Stainless Steel Color. **Mounting options: Under-Mount** Finish: **Brushed Satin** 

Thickness: 16 gauge

5 Point Sound Deadening System **Sound proofing:** 

**Construction method:** Pressed

Drain size: 3-5/8" Standard USA/Canada Fits cabinet size: Made for cabinets 16" and Larger