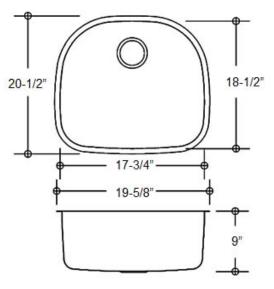

## KB-16-SP8

Model: Description: Material: Color: Mounting options: Finish: Thickness: Sound proofing: Construction method: Drain size: Fits cabinet size: KB-16-SP8 D Shape Kitchen Sink 304 Premium Stainless Steel Stainless Steel Under-Mount Brushed Satin 16 gauge 5 Point Sound Deadening System Pressed 3-5/8" Standard USA/Canada Made for cabinets 21" and Larger