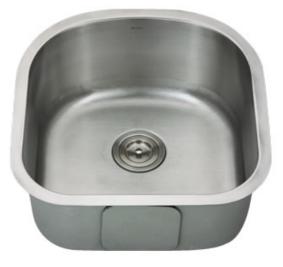

## KB-16-SP8

Model: Description: Material: Color: Mounting options: Finish: Thickness: Sound proofing: Construction method: Drain size: Fits cabinet size: KB-16-SP8 D Shape Kitchen Sink 304 Premium Stainless Steel Stainless Steel Under-Mount Brushed Satin 16 gauge 5 Point Sound Deadening System Pressed 3-5/8" Standard USA/Canada Made for cabinets 21" and Larger