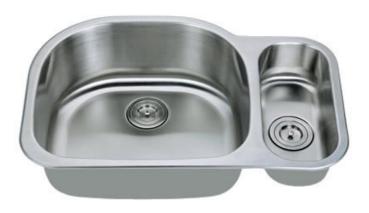

## **OPTIONAL ACESSORIES:**

The following accessories are available for your sink

**\*\*** \*

Model: Description: Material: Color: Mounting options: Finish: Thickness: Sound proofing: Construction method: Drain size: Fits cabinet size: KB-16-SP10 80/20 Double Bowl Kitchen Sink 304 Premium Stainless Steel Stainless Steel Under-Mount Brushed Satin 16 gauge 10 Point Sound Deadening System Pressed 3-5/8" Standard USA/Canada Made for cabinets 33" and Larger