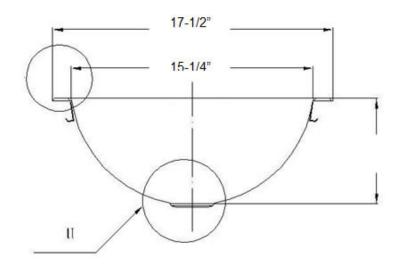

## **KB-18-SP8**

Model: Description: Material: Color: Mounting options: Finish: Thickness: Sound proofing: Construction method: Drain size: Fits cabinet size: KB-18-SP8 Vanity Sink 304 Premium Stainless Steel Stainless Steel Under-Mount Brushed Satin 18 gauge 5 Point Sound Deadening System Pressed 3-5/8" Standard USA/Canada Made for cabinets 20" and Larger