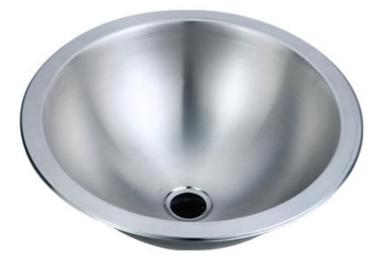

## **KB-18-SP8**

Model: Description: Material: Color: Mounting options: Finish: Thickness: Sound proofing: Construction method: Drain size: Fits cabinet size: KB-18-SP8 Vanity Sink 304 Premium Stainless Steel Stainless Steel Under-Mount Brushed Satin 18 gauge 5 Point Sound Deadening System Pressed 3-5/8" Standard USA/Canada Made for cabinets 20" and Larger