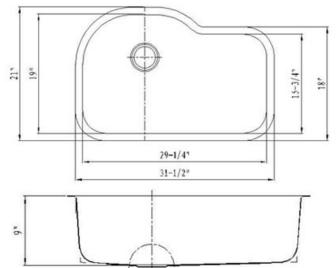

## **OPTIONAL ACESSORIES:**

The following accessories are available for your sink

**?** ?

Model: Description: Material: Color: Mounting options: Finish: Thickness: Sound proofing: Construction method: Drain size: Fits cabinet size: KB-18-SP11 Kidney Single Bowl Kitchen Sink 304 Premium Stainless Steel Stainless Steel Under-Mount Brushed Satin 18 gauge 5 Point Sound Pad System Pressed 3-5/8" Standard USA/Canada Made for cabinets 33" and Larger