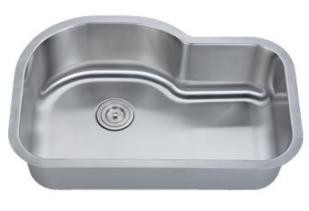

## **OPTIONAL ACESSORIES:**

The following accessories are available for your sink

**?** ?

Model: Description: Material: Color: Mounting options: Finish: Thickness: Sound proofing: Construction method: Drain size: Fits cabinet size: KB-18-SP11 Kidney Single Bowl Kitchen Sink 304 Premium Stainless Steel Stainless Steel Under-Mount Brushed Satin 18 gauge 5 Point Sound Pad System Pressed 3-5/8" Standard USA/Canada Made for cabinets 33" and Larger