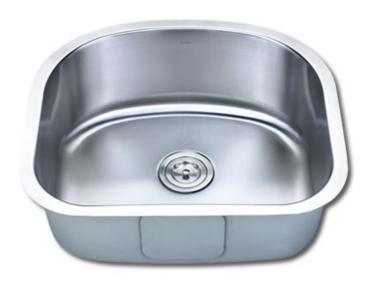

## KB-18-SP1

Model: KB-18-SP1

**Description:** D Shape Single Bowl Kitchen Sink

304 Premium Stainless Steel Material:

Stainless Steel Color.

**Mounting options: Under-Mount** Finish: **Brushed Satin** 

Thickness: 18 gauge

5 Point Sound Deadening System **Sound proofing:** 

**Construction method:** Pressed

Drain size: 3-5/8" Standard USA/Canada

Fits cabinet size: Made for cabinets 24" and Larger