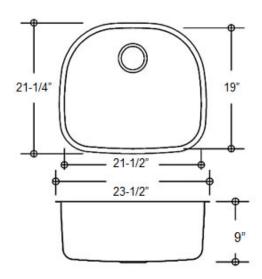

## KB-18-SP1

Model: KB-18-SP1

**Description:** D Shape Single Bowl Kitchen Sink

304 Premium Stainless Steel Material:

Stainless Steel Color.

**Mounting options: Under-Mount** Finish: **Brushed Satin** 

Thickness: 18 gauge

5 Point Sound Deadening System **Sound proofing:** 

**Construction method:** Pressed

Drain size: 3-5/8" Standard USA/Canada

Fits cabinet size: Made for cabinets 24" and Larger